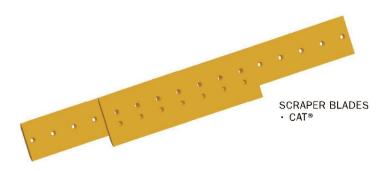

e performance. L'attenta selezione dei materiali più adeguati ed i trattamenti termici appropriati assicurano le caratteristiche migliori ed un giusto equilibrio tra resistenza e durabilità. Le parti G.E.T. ITR sono caratterizzate da un continuo rinnovamento produttivo grazie all'utilizzo delle più recenti implementazioni tecnologiche e degli elevati standard qualitativi nei processi produttivi. ITR offre un ampia gamma di componenti intercambiabili, compatibili con compattatori e scraper Caterpillar®.

Tali componenti sono studiati per garantire una distribuzione uniforme del materiale usurabile ed al contempo sono stati rinforzati nelle parti suscettibili di impatto. Richiedi il nostro catalogo per visualizzare tutte le caratteristiche della gamma offerta.



SCRAPER ROUTER BITS
· CAT®