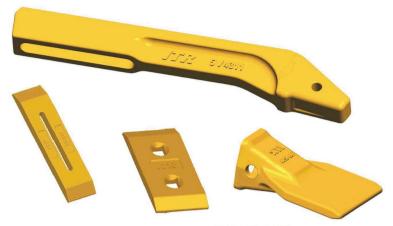

CLEANER BARS
CLEANER BAR TIPS
TAMPING CLEANER BARS
• CAT®

COMPACTOR TIPS · CAT®

Le parti di usura G.E.T. (Ground Engaging Tools) sono il risultato di intense ricerche e progettazioni finalizzate a fornire un'eccellente performance. L'attenta selezione dei materiali più adeguati ed i trattamenti termici appropriati assicurano le caratteristiche migliori ed un giusto equilibrio tra resistenza e durabilità. Le parti G.E.T. ITR sono caratterizzate da un continuo rinnovamento produttivo grazie all'utilizzo delle più recenti implementazioni tecnologiche e degli elevati standard qualitativi nei processi produttivi. ITR offre un ampia gamma di componenti intercambiabili, compatibili con compattatori e scraper Caterpillar®.